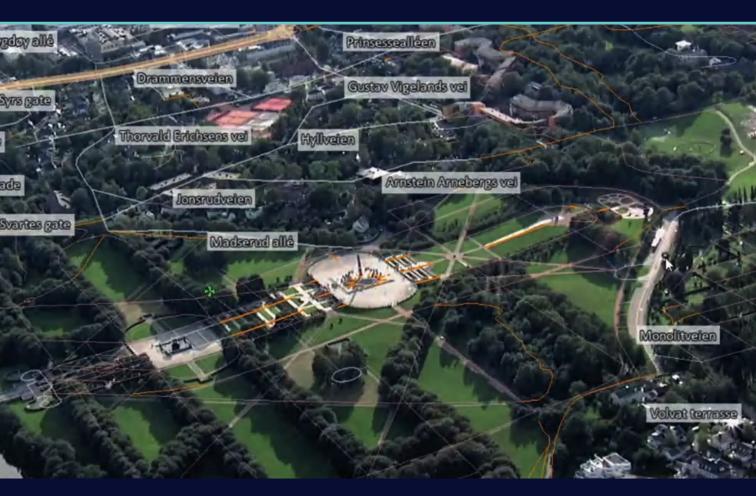

OPENSIGHT-ars | Augmented Reality System Enabling Augmented Reality in your Mission System

# Realt-time Augmented Reality

OPENSIGHT Augmented Reality system products effectively improve awareness in any situation, thanks to their selectable layers and 3D rendering capability of users' custom data.

These skills generate a real-time on-board Augmented Reality which has many applications, including catching operations, crowded areas surveillance, large crowds and critical events monitoring, buildings, infrastructure and traffic control.



Apllication examples during surveillance activities

# ENHANCE OPENSIGHT-SDK CAPABILITIES

OPENSIGHT-ars is an Augmented Reality system that, along with the Automatic Target Recognition system, expands the capabilities of the OPENSIGHT Software Develop