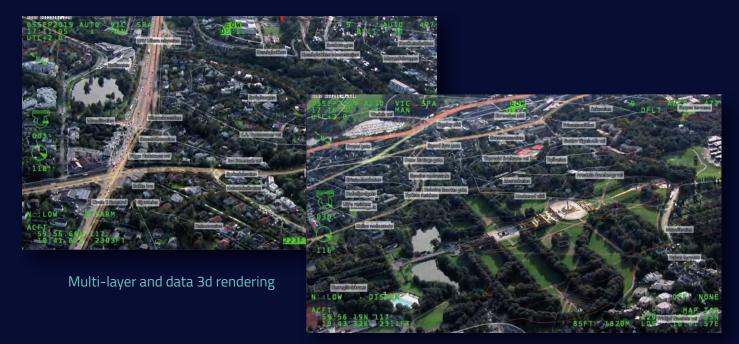

# Realt-time Augmented Reality

OPENSIGHT Augmented Reality system products effectively improve awareness in any situation, thanks to their selectable layers and 3D rendering capability of users' custom data.

OPENSIGHT-ars is easily integrable, allowing the overlay of information from various operational functions on 3D maps or other Augmented Reality visualizations.

## MAIN FEATURES

- > The user can define the desired number of map charts within the dedicated section
- The system manages the maps so that they are also loaded into video sources, allowing the map to be overlaid on the video. By managing the opacity of the cartography, users can compare the video with the map
- Define personalized points of interest, such as real-time representations of streets, buildings, cars, or other specific targets, and view them simultaneously

- Deactivate and reactivate, as needed during the operation, various predefined instances and targets
- Continuous visibility of available functions for specific loaded sources, displayed in the user-friendly interface with dynamic clustering